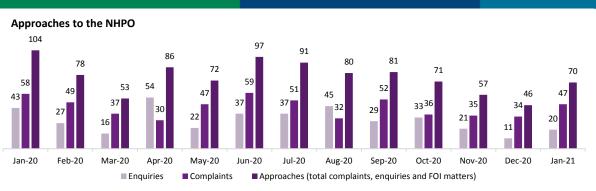

| Approach    | Jan<br>2021 | Jul 2020 –<br>Jan 2021 | Jan<br>2020 | Jul 2019 –<br>Jan 2020 |
|-------------|-------------|------------------------|-------------|------------------------|
| Enquiries   | 20 🕴        | 196 🖊                  | 43          | 217                    |
| Complaints  | 47 🖊        | 307 🕴                  | 58          | 373                    |
| FOI matters | 3           | 13                     | 3           | 13                     |
| Total       | 70 🕴        | 516                    | 104         | 603                    |