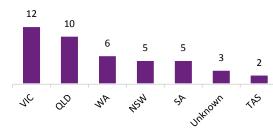

## Location of complainant

| Primary complaint issues          | Apr 2021           |
|-----------------------------------|--------------------|
| Handling of a notification        | 30                 |
| Handling of a registration matter | 13                 |
| Total                             | 43                 |
|                                   |                    |
| Source of complaints              | Apr 2021           |
| Source of complaints<br>Notifier  | <b>Apr 2021</b> 22 |
|                                   |                    |
| Notifier                          | 22                 |
| Notifier<br>Health practitioner   | 22 20              |