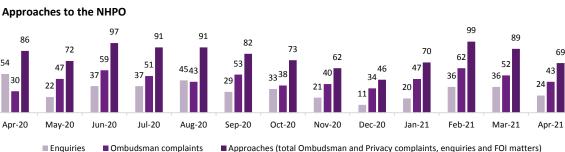

69

Ombudsman complaints Approaches (total Ombudsman and Privacy complaints, enquiries and FOI matters)

| Apr 2021 |
|----------|
| 24       |
| 6        |
| 6        |
| 2        |
| 2        |
| 1        |
| 1        |
| 1        |
| 43       |
|          |

| Approaches                  | Apr<br>2021         |      | Jul 2020<br>Apr 202 |                        | Apr<br>2020 | Jul 2019 –<br>Apr 2020 |
|-----------------------------|---------------------|------|---------------------|------------------------|-------------|------------------------|
| Enquiries                   | 24                  | ŧ    | 293                 | ¥                      | 54          | 314                    |
| Ombudsman<br>complaints     | 43                  | ŧ    | 463                 | ŧ                      | 30          | 489                    |
| Privacy complaints          | 0                   | _    | 1                   | ♠                      | 0           | 0                      |
| FOI matters                 | 2                   | _    | 15                  | ŧ                      | 2           | 17                     |
| Total                       | 69                  | ŧ    | 772                 | ¥                      | 86          | 820                    |
| Investigations and transfer | Apr                 | 2021 |                     | Jul 2020 –<br>Apr 2021 |             |                        |
| Open investigations         | 8                   | 8    |                     | N/A                    |             |                        |
| Investigations commenced    | 1                   | 2    |                     | 132                    |             |                        |
| Investigations finalised    |                     |      | 2                   | 0                      |             | 91                     |
| Early resolution transfers  |                     |      | 1                   | 9                      |             | 137                    |
| Investigation outcomes      |                     |      | Apr                 | Apr 2021               |             | Jul 2020 –<br>Apr 2021 |
| Further explanation to comp | 1                   | 4    |                     | 68                     |             |                        |
| Assisted resolution         | (                   | )    |                     | 12                     |             |                        |
| Formal comments to Ahpra    | 3                   | 3    |                     | 7                      |             |                        |
| Apology provided by Ahpra   | provided by Ahpra 0 |      |                     |                        | 1           |                        |
| Withdrawn by complainant    |                     |      | 3                   | 3                      |             | 3                      |
| Total                       |                     |      | 2                   | 0                      |             | 91                     |
|                             |                     |      |                     |                        |             |                        |